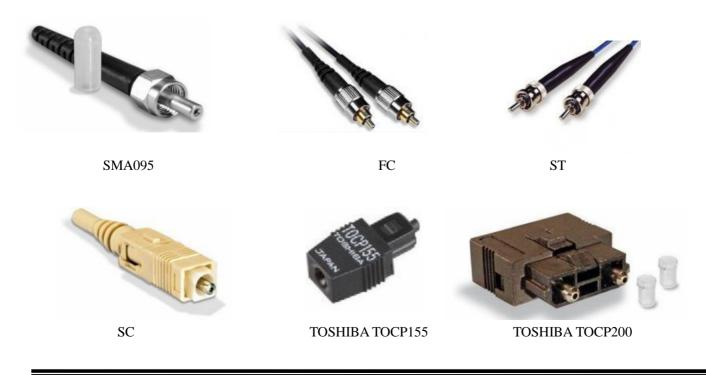

## Mating Connector: :

・ 北京志联同创光电科技有限公司 C Beijing ZLTC Optoelectronic Technology Co., Ltd.