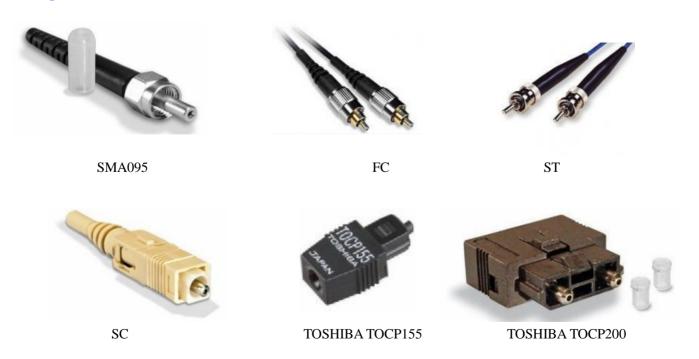

# **POF Connector Series**

### **Mating Connector:** :

Email: opto@zltcopto.com / Tel:010-82780300 / Http: www.zltcopto.com

- 2 -

Email: <a href="mailto:opto@zltcopto.com">opto@zltcopto.com</a> / Tel:010-82780300 / Http: <a href="mailto:www.zltcopto.com">www.zltcopto.com</a>